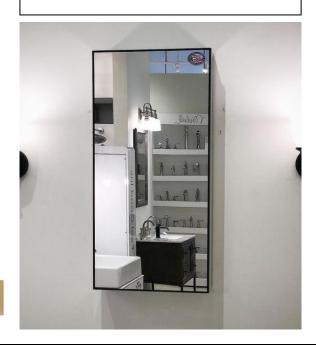

## **MEDICINE CABINET**

MODEL#: MET 1830-1D (1) N

# **METALIKA NARROW COLLECTION**

## **FEATURES:**

- ONE 18X30" FULLY MIRRORED DOOR.
- 1/4" WIDE FRAME.
- DOOR CAN BE MOUNTED LEFT OR RIGHT (FIELD REVERSIBLE).
- THREE ADJUSTABLE 3/8" THICK HIGH POLISHED GLASS SHELVES.
- **INFINITELY ADJUSTABLE** SHELVING WITH LOCKDOWN MECHANISM (NO HOLES IN CABINET).
- 165-DEGREE PROPRIETARY SOFT CLOSE HEAVY DUTY HINGES.
- FULL GASKET BEHIND DOOR.
- HIGH RESOLUTION SILVER PLATE GLASS MIRRORS FRONT, BACK OF DOOR AND BACK WALL.
- BACK WALL MIRROR FULLY SEALED.
- PACKED IN FOUR WALL (FOLDED DOUBLE WALL) CORRUGATION.
- SHIPPED FULLY ASSEMBLED.